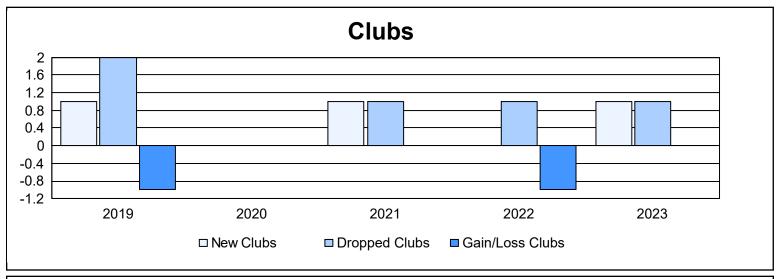

District 4 L4 As of June 2023 Cumulative

| Year      | New<br>Clubs | Dropped<br>Clubs | Gain/<br>Loss<br>Clubs | New<br>Members | Charter<br>Members | Reinstate<br>Members | Transfer<br>Members | Total<br>Member<br>Added | Total<br>Members<br>Dropped | Gain/<br>Loss<br>Members |
|-----------|--------------|------------------|------------------------|----------------|--------------------|----------------------|---------------------|--------------------------|-----------------------------|--------------------------|
| 2018-2019 | 1            | 2                | -1                     | 178            | 24                 | 13                   | 8                   | 223                      | 295                         | -72                      |
| 2019-2020 | 0            | 0                | 0                      | 196            | 0                  | 12                   | 7                   | 215                      | 210                         | 5                        |
| 2020-2021 | 1            | 1                | 0                      | 107            | 28                 | 7                    | 3                   | 145                      | 268                         | -123                     |
| 2021-2022 | 0            | 1                | -1                     | 240            | 3                  | 13                   | 17                  | 273                      | 202                         | 71                       |
| 2022-2023 | 1            | 1                | 0                      | 167            | 33                 | 4                    | 2                   | 206                      | 221                         | -15                      |
| Average   | 1            | 1                | 0                      | 178            | 18                 | 10                   | 7                   | 212                      | 239                         | -27                      |